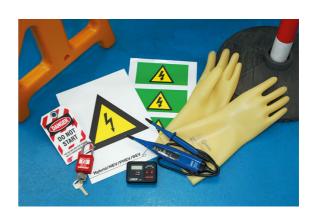

## **Hybrid Disconnect & Shut Down Kit**

A kit of essential safety requirements for technicians, to be used when shutting down and disconnecting the high voltage system on Hybrid (PHEV) and Electric (BEV) vehicles.

## **Additional Information**

- Includes sign & stickers to clearly identify the high voltage vehicle.
- · Safety tag & lockout padlock to ensure keys are safe.
- · Shut down timer & voltage tester to test residual voltage.
- · Always wear electrical insulating gloves when working on any PHEV or BEV.
- · All items available separately as part of the wider Laser Tools hybrid range of safety & insulated tools.