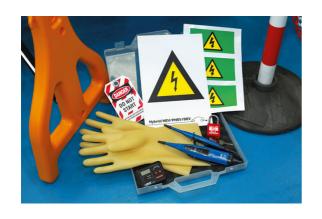

## **Hybrid Disconnect & Shut Down Kit**

A kit of essential safety requirements for technicians, to be used when shutting down and disconnecting the high voltage system on Hybrid (PHEV) and Electric (BEV) vehicles.

## **Additional Information**

- Includes sign & stickers to clearly identify the high voltage vehicle.
- · Safety tag & lockout padlock to ensure keys are safe.
- · Shut down timer & voltage tester to test residual voltage.
- · Always wear electrical insulating gloves when working on any PHEV or BEV.
- · All items available separately as part of the wider Laser Tools hybrid range of safety & insulated tools.