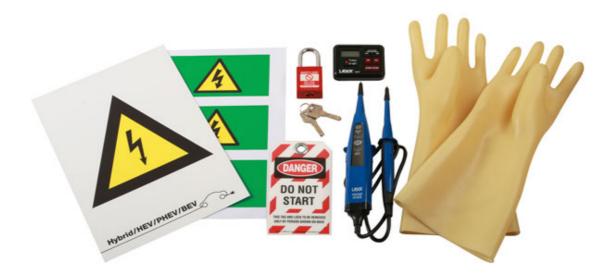

## **Hybrid Disconnect & Shut Down Kit**

A kit of essential safety requirements for technicians, to be used when shutting down and disconnecting the high voltage system on Hybrid (PHEV) and Electric (BEV) vehicles.

## **Additional Information**

- Includes sign & stickers to clearly identify the high voltage vehicle.
- · Safety tag & lockout padlock to ensure keys are safe.
- · Shut down timer & voltage tester to test residual voltage.
- · Always wear electrical insulating gloves when working on any PHEV or BEV.
- · All items available separately as part of the wider Laser Tools hybrid range of safety & insulated tools.